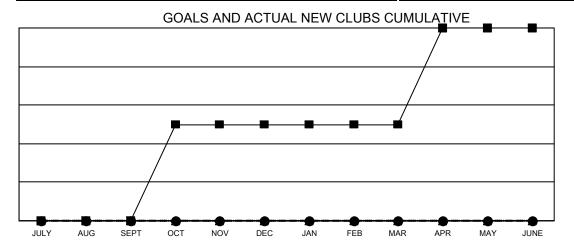

## Multiple District 28

Results as of: 10/31/2021

**LOCATION: UTAH** 

| Clubs                 |               |           |               | Members               |                           |                         |                                                    |
|-----------------------|---------------|-----------|---------------|-----------------------|---------------------------|-------------------------|----------------------------------------------------|
| RESULTS FOR 2021-2022 |               |           |               | RESULTS FOR 2021-2022 |                           |                         |                                                    |
| QUARTER               | NEW CLUB GOAL | NEW CLUBS | DROPPED CLUBS | QUARTER               | MEMBER GROWTH NET<br>GOAL | MEMBER GROWTH<br>ACTUAL | DROPPED<br>MEMBERS ACTUAL<br>(including transfers) |
| JULY/AUG/SEPT         | 0             | 0         | 0             | JULY/AUG/SE           | :PT 10                    | 19                      | 29                                                 |
| OCT/NOV/DEC           | 1             | 0         | 0             | OCT/NOV/DE            | C 10                      | 13                      | 3                                                  |
| JAN/FEB/MAR           | 0             | 0         | 0             | JAN/FEB/MAF           | R 10                      | 0                       | 0                                                  |
| APR/MAY/JUNE          | 1             | 0         | 0             | APR/MAY/JUN           | NE 10                     | 0                       | 0                                                  |

- - CURRENT YEAR GOALS FOR NEW CLUBS
- ● CURRENT YEAR ACTUAL NEW CLUBS
- ▲ LAST YEAR ACTUAL NEW CLUBS

| DROPPED CLUBS: 0 |    | 10 CLUBS OF 53 ADDED 1 OR MORE | GENDER DISTRIBUTION               |              |  |
|------------------|----|--------------------------------|-----------------------------------|--------------|--|
|                  |    | NEW MEMBERS                    | MALE                              | 679 (71.40%) |  |
|                  |    |                                | FEMALE                            | 272 (28.60%) |  |
| DROPPED MEMBERS  |    |                                | NON BINARY                        | 0 (0.00%)    |  |
| DECEASED         | 5  |                                | PREFER NOT TO ANSWER              | 0 (0.00%)    |  |
| CLUB CANCELLED   | 0  |                                | TOTAL FAMILY UNIT MEMBERS         | 246          |  |
| OTHER            | 27 | CLICK HERE FOR CUMULATIVE      | TOTAL TANNET OUT MEMBERS          | 2.10         |  |
| TOTAL            | 32 | MEMBERSHIP DATA                | FAMILY MEMBERS PAYING HAL<br>DUES | F 124        |  |