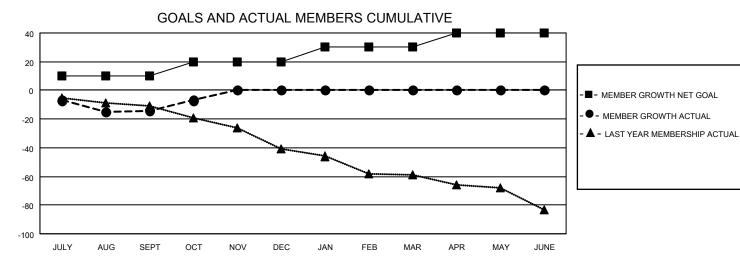

## Multiple District 28

Results as of: 10/31/2021

**LOCATION: UTAH** 

| Clubs                 |               |           |               | Members               |                           |                         |                                                    |
|-----------------------|---------------|-----------|---------------|-----------------------|---------------------------|-------------------------|----------------------------------------------------|
| RESULTS FOR 2021-2022 |               |           |               | RESULTS FOR 2021-2022 |                           |                         |                                                    |
| QUARTER               | NEW CLUB GOAL | NEW CLUBS | DROPPED CLUBS | QUARTER               | MEMBER GROWTH NET<br>GOAL | MEMBER GROWTH<br>ACTUAL | DROPPED<br>MEMBERS ACTUAL<br>(including transfers) |
| JULY/AUG/SEPT         | 0             | 0         | 0             | JULY/AUG/SE           | :PT 10                    | 19                      | 29                                                 |
| OCT/NOV/DEC           | 1             | 0         | 0             | OCT/NOV/DE            | C 10                      | 13                      | 3                                                  |
| JAN/FEB/MAR           | 0             | 0         | 0             | JAN/FEB/MAF           | R 10                      | 0                       | 0                                                  |
| APR/MAY/JUNE          | 1             | 0         | 0             | APR/MAY/JUN           | NE 10                     | 0                       | 0                                                  |

- - CURRENT YEAR GOALS FOR NEW CLUBS
- ● CURRENT YEAR ACTUAL NEW CLUBS
- ▲ LAST YEAR ACTUAL NEW CLUBS

| DROPPED CLUBS: 0 |    | 10 CLUBS OF 53 ADDED 1 OR MORE | GENDER DISTRIBUTION               |              |  |
|------------------|----|--------------------------------|-----------------------------------|--------------|--|
|                  |    | NEW MEMBERS                    | MALE                              | 679 (71.40%) |  |
|                  |    |                                | FEMALE                            | 272 (28.60%) |  |
| DROPPED MEMBERS  |    |                                | NON BINARY                        | 0 (0.00%)    |  |
| DECEASED         | 5  |                                | PREFER NOT TO ANSWER              | 0 (0.00%)    |  |
| CLUB CANCELLED   | 0  |                                | TOTAL FAMILY UNIT MEMBERS         | 246          |  |
| OTHER            | 27 | CLICK HERE FOR CUMULATIVE      | TOTAL TANNET OUT MEMBERS          | 2.10         |  |
| TOTAL            | 32 | MEMBERSHIP DATA                | FAMILY MEMBERS PAYING HAL<br>DUES | F 124        |  |